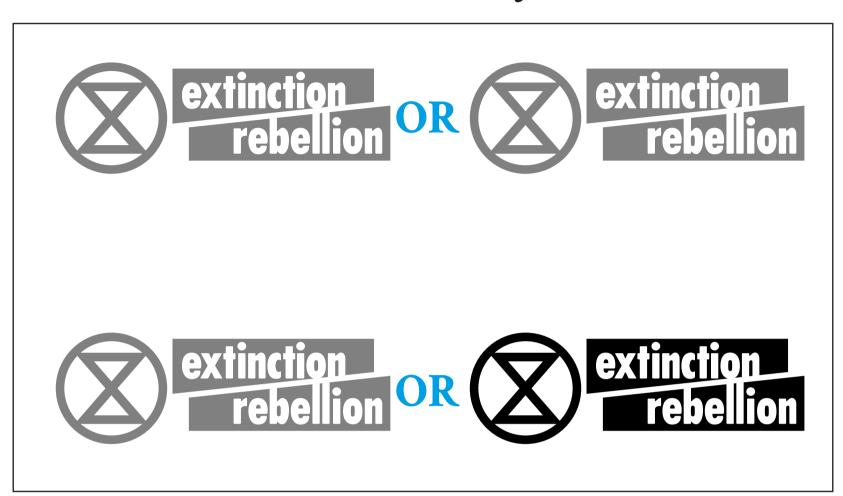

## Logo usage:

## Linear can be used in any of the corners:

## Stacked visually centred: